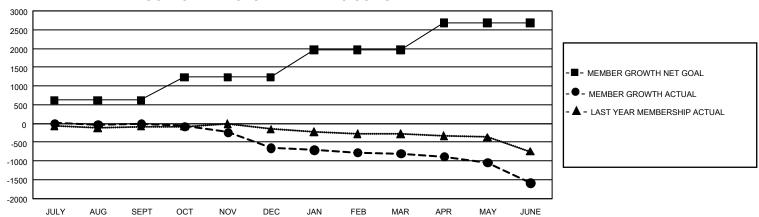

## GOALS AND ACTUAL MEMBERS CUMULATIVE

| DROPPED CLUBS: 32 |       | 734 CLUBS OF 1,188 ADDED 1<br>OR MORE NEW MEMBERS | GENDER DISTRIBUTION                  |                 |  |
|-------------------|-------|---------------------------------------------------|--------------------------------------|-----------------|--|
|                   |       |                                                   | MALE                                 | 14,161 (63.32%) |  |
|                   |       |                                                   | FEMALE                               | 8,198 (36.66%)  |  |
| DROPPED MEMBERS   |       |                                                   | NON BINARY                           | 1 (0.00%)       |  |
| DECEASED          | 351   |                                                   | PREFER NOT TO ANSWER                 | 3 (0.01%)       |  |
| CLUB CANCELLED    | 11    |                                                   | TOTAL FAMILY UNIT MEMBERS 3,50       |                 |  |
| OTHER             | 3,370 | CLICK HERE FOR                                    |                                      | ·               |  |
| TOTAL             | 3,732 | CUMULATIVE MEMBERSHIP DATA                        | FAMILY MEMBERS PAYING HALF DUES 1,78 |                 |  |

## GMT Constitutional Area 7, Group A

REPORT DOES NOT INCLUDE CLUBS IN UNDISTRICTED AREAS.

| Clubs                 |               |           |               | Members               |                          |                         |                                              |
|-----------------------|---------------|-----------|---------------|-----------------------|--------------------------|-------------------------|----------------------------------------------|
| RESULTS FOR 2021-2022 |               |           |               | RESULTS FOR 2021-2022 |                          |                         |                                              |
| QUARTER               | NEW CLUB GOAL | NEW CLUBS | DROPPED CLUBS | QUARTER ME            | EMBER GROWTH NET<br>GOAL | MEMBER GROWTH<br>ACTUAL | DROPPED MEMBERS ACTUAL (including transfers) |
| JULY/AUG/SEPT         | 3             | 0         | 12            | JULY/AUG/SEPT         | Г 618                    | 628                     | 548                                          |
| OCT/NOV/DEC           | 3             | 1         | 4             | OCT/NOV/DEC           | 612                      | 485                     | 1,041                                        |
| JAN/FEB/MAR           | 36            | 1         | 7             | JAN/FEB/MAR           | 732                      | 641                     | 683                                          |
| APR/MAY/JUNE          | 33            | 1         | 9             | APR/MAY/JUNE          | 713                      | 837                     | 1,460                                        |