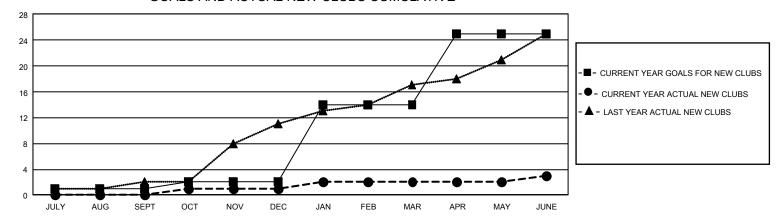

## GOALS AND ACTUAL NEW CLUBS CUMULATIVE

## GMT Constitutional Area 7, Group A

REPORT DOES NOT INCLUDE CLUBS IN UNDISTRICTED AREAS.

| Clubs                 |               |           |               | Members               |                          |                         |                                              |
|-----------------------|---------------|-----------|---------------|-----------------------|--------------------------|-------------------------|----------------------------------------------|
| RESULTS FOR 2021-2022 |               |           |               | RESULTS FOR 2021-2022 |                          |                         |                                              |
| QUARTER               | NEW CLUB GOAL | NEW CLUBS | DROPPED CLUBS | QUARTER ME            | EMBER GROWTH NET<br>GOAL | MEMBER GROWTH<br>ACTUAL | DROPPED MEMBERS ACTUAL (including transfers) |
| JULY/AUG/SEPT         | 3             | 0         | 12            | JULY/AUG/SEPT         | Г 618                    | 628                     | 548                                          |
| OCT/NOV/DEC           | 3             | 1         | 4             | OCT/NOV/DEC           | 612                      | 485                     | 1,041                                        |
| JAN/FEB/MAR           | 36            | 1         | 7             | JAN/FEB/MAR           | 732                      | 641                     | 683                                          |
| APR/MAY/JUNE          | 33            | 1         | 9             | APR/MAY/JUNE          | 713                      | 837                     | 1,460                                        |